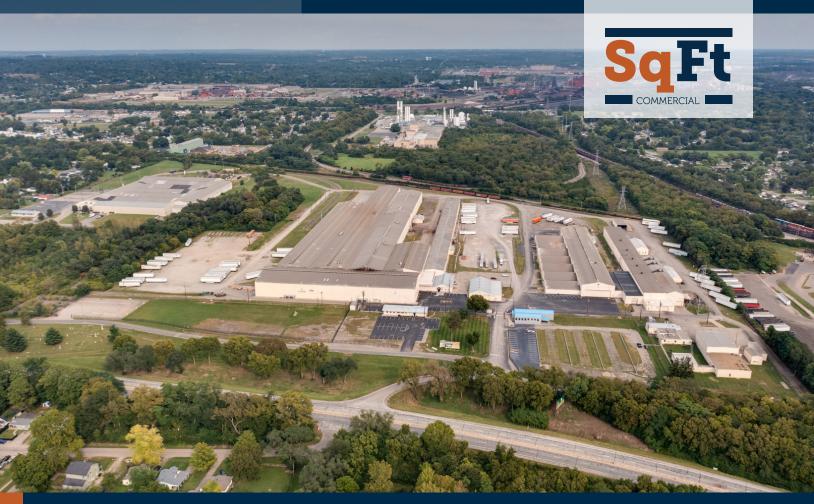

## 2601 SOUTH VERITY PARKWAY MIDDLETOWN, OH 45044

OUTDOOR & TRAILER STORAGE AVAILABLE FOR LEASE 1-20 ACRES
MIDDLETOWN INTERMODAL PARK

### PROPERTY HIGHLIGHTS

- Located in City of Middletown 5.5 miles to I-75 in close proximity to Cincinnati and Dayton
- CSX rail service access including on-site Trackmobile and railcar storage
- 1-20-acre sites available for outdoor/trailer storage and intermodal access
- Up to 700+ trailer spaces
- https://industrialoutdoorstorage.biz/
- https://trucktrailerstorage.net/