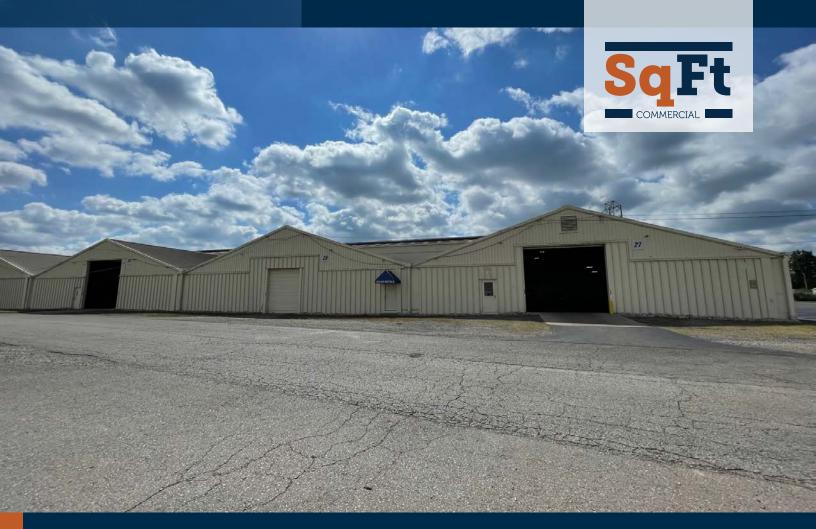

# 2601 SOUTH VERITY PARKWAY MIDDLETOWN, OH 45044 - BLDG. 25, 26, 27 AVAILABLE FOR LEASE

#### PROPERTY HIGHLIGHTS

## 5,700 SqFt - 17,360 SqFt

- Located in City of Middletown 5.5 miles from 1-75
- Outdoor storage (1-10+ acres) and expansion available
- Clear span storage building with grade level
- \$4.95/SqFt NNN \$6.25/ SqFt NNN + \$0.76/SqFt OpEx/CAM pending suite size
- Spaces available for 5,700 SqFt - 17,360 SqFt
- Available 1/1/2023