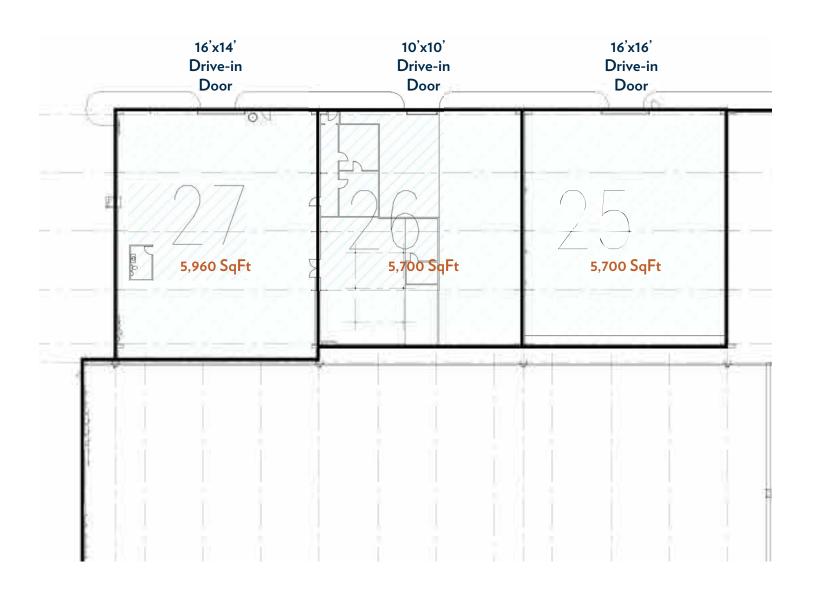

### PROPERTY DETAILS (BLDG. 25)

PROPERTY DETAILS (BLDG. 26)

Total SqFt: 5.700

None: To Suit Office SqFt:

Clear Height: 8'-21'

Metal Halide/Fluorescent Lighting:

Column Spacing: Clear span

Drive-in Door: One (1) - 16'x16'

Heat: Natural gas-fired unit heaters

Electric Service: 120/240 volt, 3-phase, 100+ amps

None: To Suit Restrooms:

Total SqFt: 5.700

Office SqFt: +/- 1,500

Clear Height: 8'-21'

Metal Halide/Fluorescent Lighting:

Column Spacing: Clear span

Drive-in Door: One (1) - 10'x10'

Heat: Natural gas-fired unit heaters

**Electric Service:** 120/240 volt, 3-phase, 100+ amps

None: To Suit Restrooms:

## PROPERTY DETAILS (BLDG. 27)

Total SqFt: 5,960

Office SqFt: None: To Suit

8'-21' Clear Height:

T-5's Lighting:

Column Spacing: Clear span

Drive-in Door: One (1) - 16'x14'

Heat: Natural gas-fired radiant heaters

Electric Service: 120/480-volt, 3-phase, 400 amps

Restrooms: One (1)

INFO@SQFTCOMMERCIAL.COM (513) 843-1600 | SQFTCOMMERCIAL.COM

Rod MacEachen (513) 675-5764 Rod@SqFtCommercial.com

Roddy MacEachen, SIOR

(513) 739-3985 Roddy@SqFtCommercial.com

Jared Wagoner (812) 890-1768 Jared@SqFtCommercial.com

BROCHURE DESIGNED BY NICK TEDESCHI. CONTACT NICK AT HELLO@DESIGNEDBYNICK.COM OR 781-752-9699 TO DISCUSS YOUR MARKETING NEEDS.

**FLOOR PLAN** 

INFO@SQFTCOMMERCIAL.COM (513) 843-1600 | SQFTCOMMERCIAL.COM