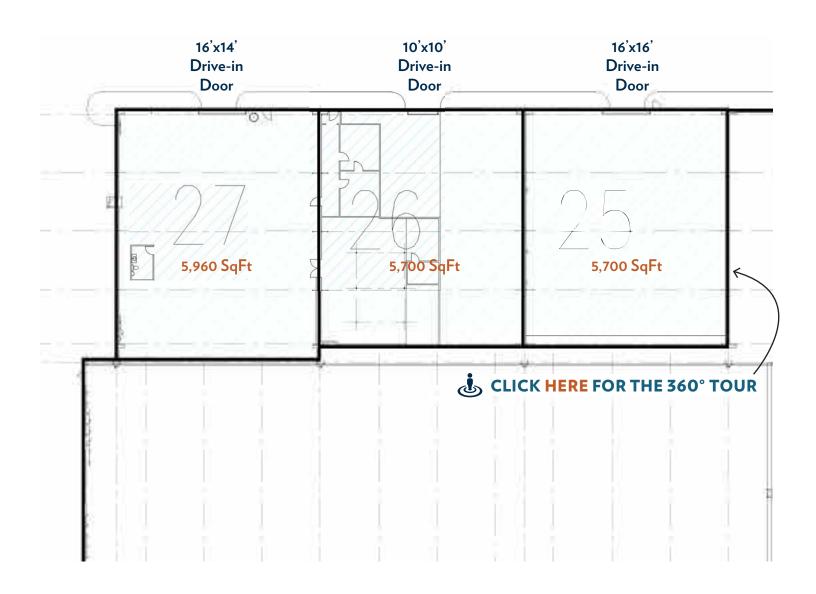

### PROPERTY DETAILS (BLDG. 25)

### PROPERTY DETAILS (BLDG. 26)

Total SqFt: 5,700 (69' x 81')

None: To Suit Office SqFt:

Clear Height: 8'-21'

Metal Halide/Fluorescent Lighting:

Column Spacing: Clear span

Drive-in Door: One (1) - 16'x16'

Heat: Natural gas-fired unit heaters

Drive-in Door: One (1) - 10'x10'

Heat: Natural gas-fired unit heaters

Electric Service: 120/240 volt, 3-phase, 100+ amps

None: To Suit Restrooms:

### PROPERTY DETAILS (BLDG. 27)

Total SqFt: 5,960 (68.7' x 85.6')

Office SqFt: None: To Suit

8'-21' Clear Height:

T-5's Lighting:

Column Spacing: Clear span

Drive-in Door: One (1) - 16'x14'

Heat: Natural gas-fired radiant heaters