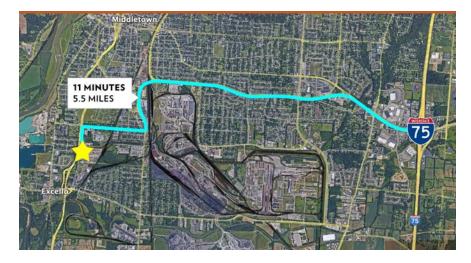

## 5,700 SqFt - 17,360 SqFt

- Located in City of Middletown 5.5 miles from I-75
- Outdoor storage (1-10+ acres) and expansion available
- Clear span storage building with grade level
- \$4.95/SaFt NNN \$6.25/ SqFt NNN + \$0.85/SqFt OpEx/CAM pending suite size
- Spaces available for 5,700 SqFt - 17,360 SqFt
- Available 1/1/2023