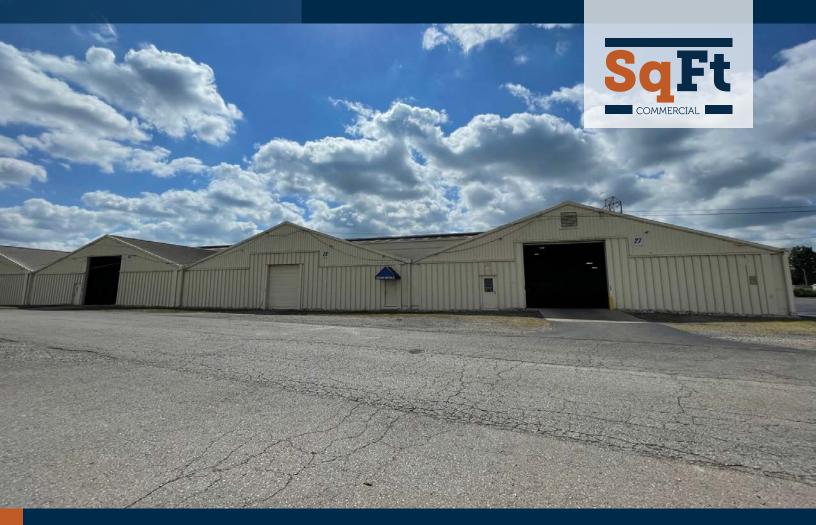

## 2601 SOUTH VERITY PARKWAY MIDDLETOWN, OH 45044 - BLDG. 25, 26, 27 AVAILABLE FOR LEASE

## 5,700 SqFt - 17,360 SqFt

- Located in City of Middletown 5.5 miles from I-75
- Outdoor storage (1-10+ acres) and expansion available
- Clear span storage building with grade level
- \$4.95/SaFt NNN \$6.25/ SqFt NNN + \$0.85/SqFt OpEx/CAM pending suite size
- Spaces available for 5,700 SqFt - 17,360 SqFt
- Available 1/1/2023